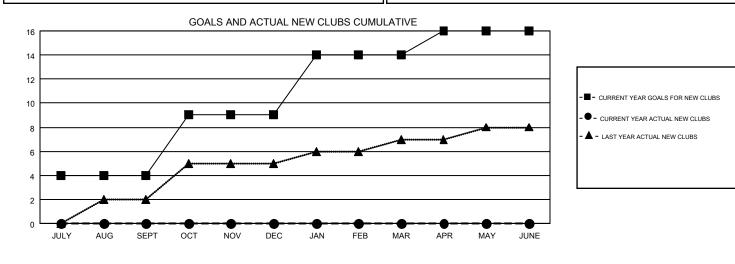

## GMT CA 8

| Clubs<br>RESULTS FOR 2019-2020 |   |   |   | Members<br>RESULTS FOR 2019-2020 |     |     |    |  |
|--------------------------------|---|---|---|----------------------------------|-----|-----|----|--|
|                                |   |   |   |                                  |     |     |    |  |
| JULY/AUG/SEPT                  | 4 | 0 | 1 | JULY/AUG/SEPT                    | 132 | 258 | 66 |  |
| OCT/NOV/DEC                    | 5 | 0 | 0 | OCT/NOV/DEC                      | 152 | 0   | 0  |  |
| JAN/FEB/MAR                    | 5 | 0 | 0 | JAN/FEB/MAR                      | 152 | 0   | 0  |  |
| APR/MAY/JUNE                   | 2 | 0 | 0 | APR/MAY/JUNE                     | 80  | 0   | 0  |  |